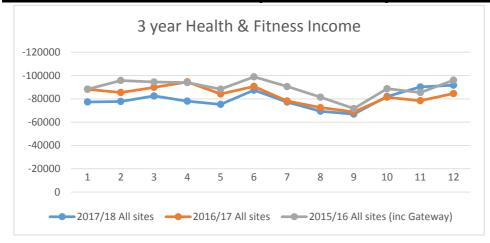

## **Leisure Services Key Performance Indicators - Service Overview**

| Leisure Services Performance | 2016/17 Patronage | 2017/18 Patronage | .+/-  | 2010 | o/1/ Income | 20: | 17/18 Income | .+/- |
|------------------------------|-------------------|-------------------|-------|------|-------------|-----|--------------|------|
| Overall facility patronage   | 941,994           | 1,032,746         | 9.6%  |      |             |     |              |      |
| Health & Fitness             | 266,641           | 260,123           | -2.5% | £    | 996,723.00  | £   | 955,975.00   | -4%  |
| Swimming                     | 125,860           | 117,521           | -6.5% | £    | 235,706.00  | £   | 241,165.00   | 2%   |
| Active Blackpool             | 19,854            | 20,962            | 5.6%  | £    | 54,983.00   | £   | 57,783.00    | 5%   |
| Feel Good Factory            | 89,531            | 89,616            | 1.0%  | £    | 120,662.00  | £   | 142,419.00   | 18%  |
| Learn to swim*               | 55,946            | 74,020            | 32.3% | £    | 215,431.00  | £   | 289,935.00   | 34%  |
| Young People facilities*     | 126,619           | 139,422           | 10.1% |      |             |     |              |      |
| Young people outreach        | Not available     | 32777             | n/a   |      |             |     |              |      |